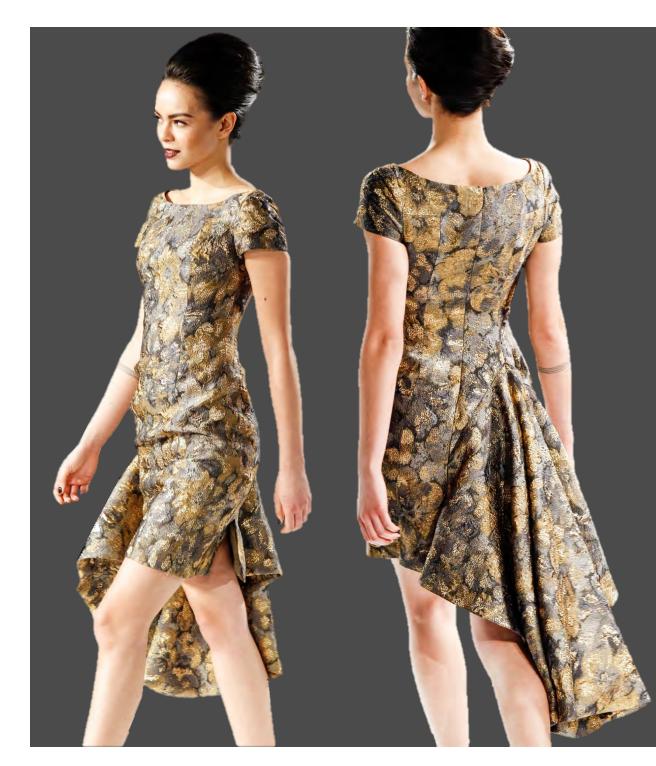

Look #11

Cap Sleeve Fan Godet Evening Dress of silk/metallic brocade in antique gold multi

 $Look \#_{12}$ 

Sash Seam Open Back Gown of silk/metallic brocade in antique gold multi

Look #14

Tetra Collar Jacket & Diamond Point Demi Train Skirt of wool yarn brocade in pearl/jet/metallic