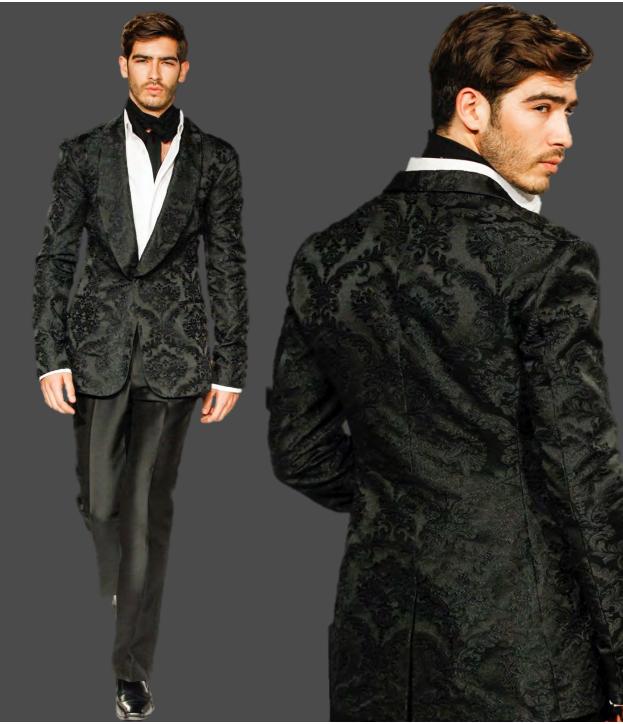

# Strapless Fan Godet Gown of silk/metallic brocade in lepidolite/gold

 $Look \#_{32}$ 

Four Point Shawl Collar Jacket & Matching Trumpet Evening Gown of silk brocade in ruby/jet

Look #34

Shawl Collar Jacket of Baroque embossed jacquard in jet & Signature trouser of silk/wool in jet