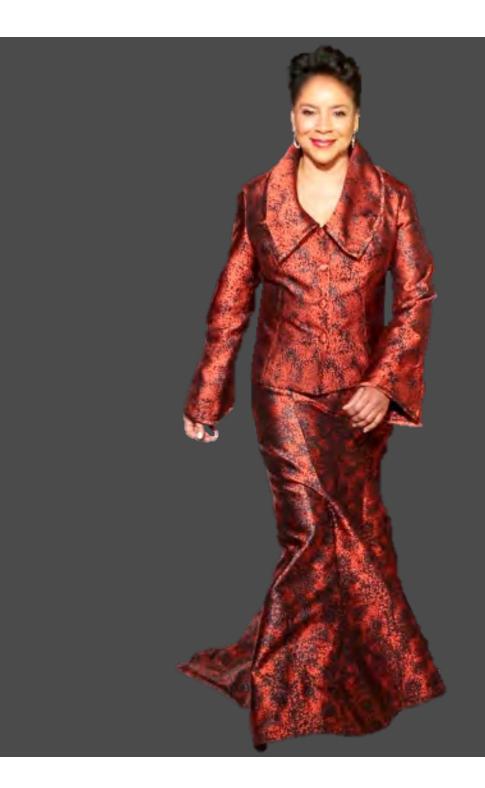

# Strapless Fan Godet Gown of silk/metallic brocade in lepidolite/gold

 $Look \#_{32}$ 

Four Point Shawl Collar Jacket & Matching Trumpet Evening Gown of silk brocade in ruby/jet

Look #34

Shawl Collar Jacket of Baroque embossed jacquard in jet & Signature trouser of silk/wool in jet