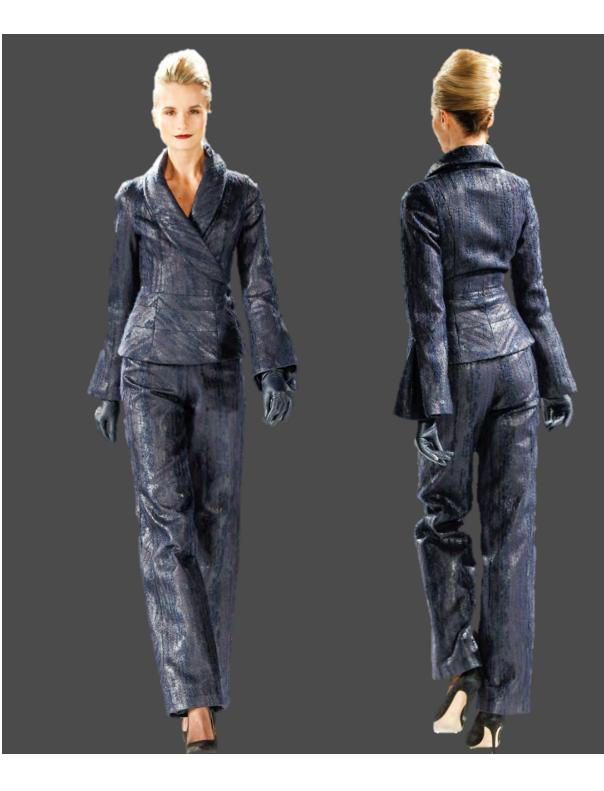

#### $Look \#_3$

Shawl Collar Wrap Jacket & Bias Paneled Trouser of lacquered woven yarns in sapphire