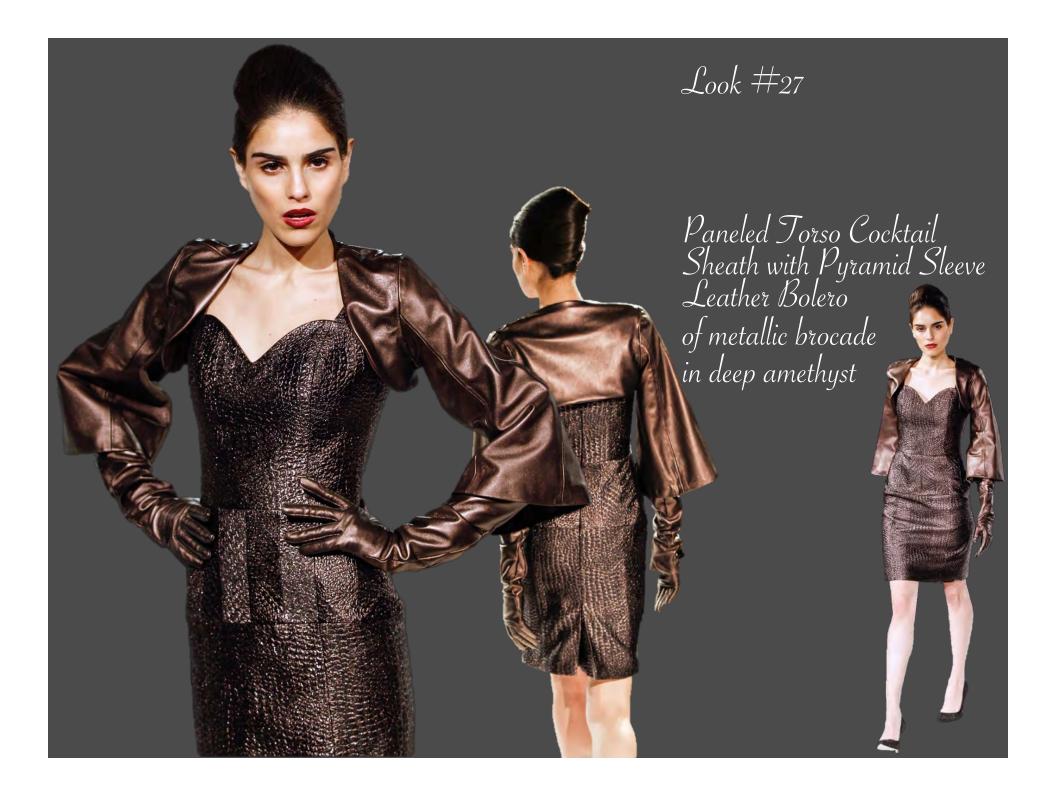

 $\mathcal{L}ook \#_{29}$ 

Open Neck Sheath of patterned silk brocade, in onyx/lepidolite & Capelet-Collar Broadtail Bolero

*Look* #31