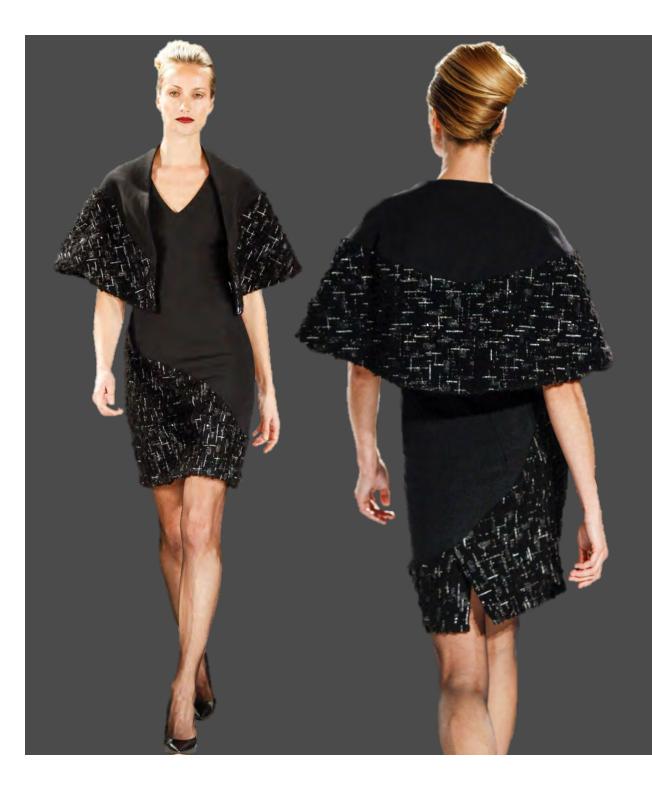

*Look* #16

Open Neck Knitted Sheath & Notch Lapel Demi Jacket of wool/metallic yarns in black pearl mosaic

Look #19

V-neck Sheath & Pyramid Shawl of double-faced wool crepe with contrast of chenille bouclé in crystal/onyx