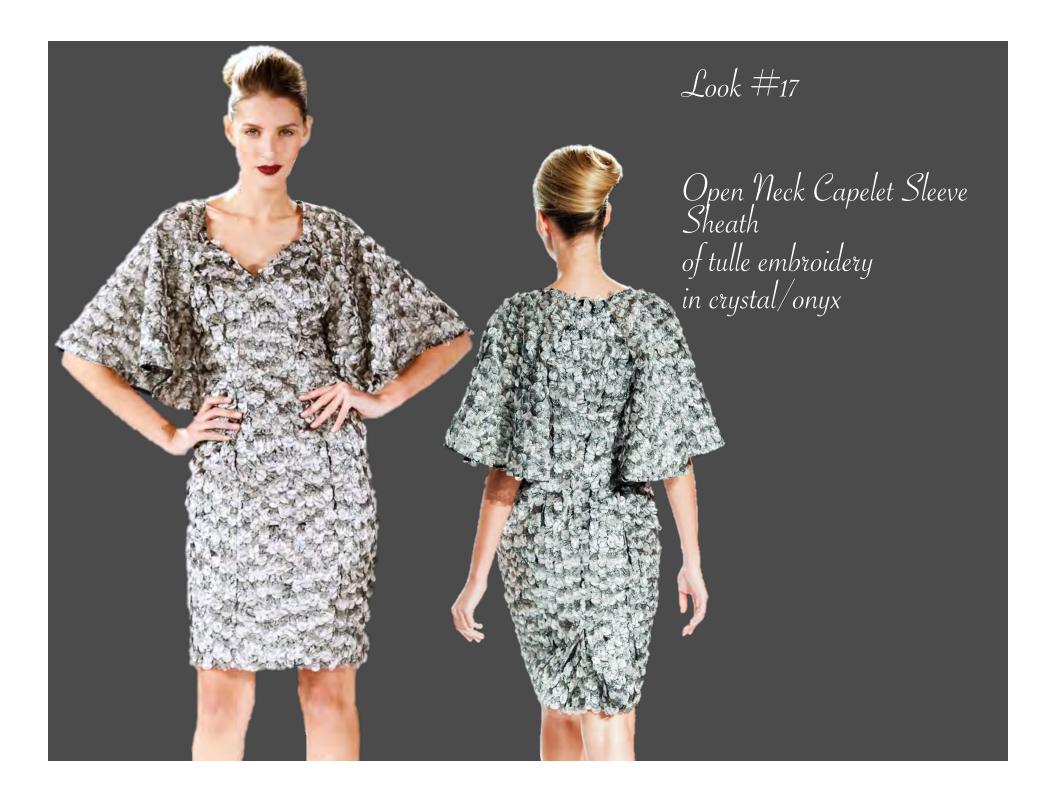

*Look* #16

Open Neck Knitted Sheath & Notch Lapel Demi Jacket of wool/metallic yarns in black pearl mosaic

Look #19

V-neck Sheath & Pyramid Shawl of double-faced wool crepe with contrast of chenille bouclé in crystal/onyx