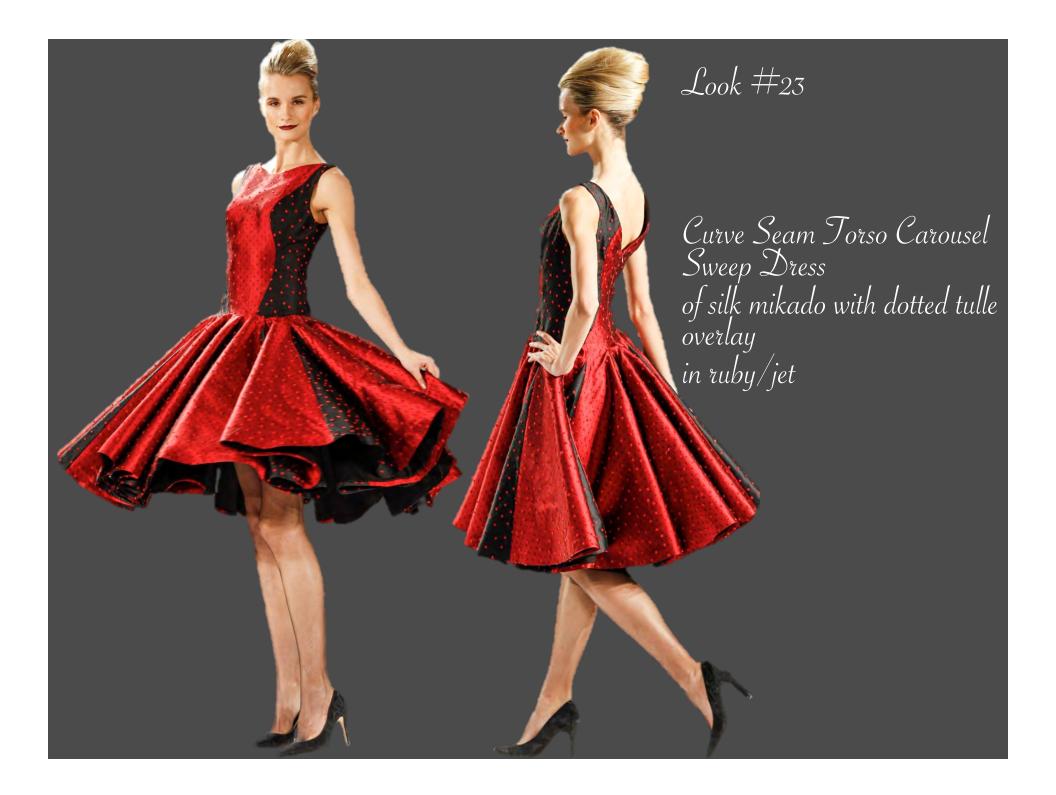

 $Look \#_{22}$ 

Shawl Collar Jacket of cotton/wool bouclé in ruby/onyx & Narrow Sweep Trouser of silk/wool in jet

Look #24

Off Shoulder Triple Petal Train Gown of silk cloqué in garnet/onyx

Look #24b

Shawl Collar Jacket of cotton/wool brocade in garnet/onyx with contrast lapel & Signature Trouser of silk/wool in jet