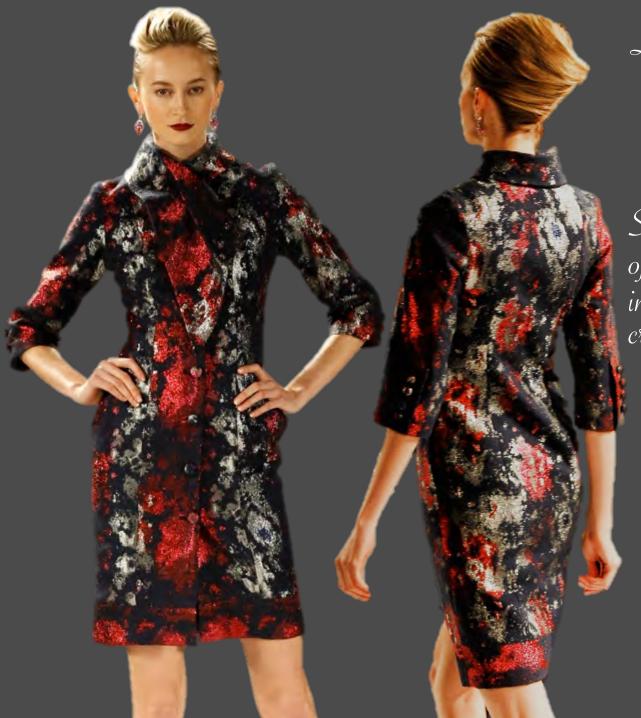

## $\mathcal{L}ook \#_1$

Scarf-Tie Coat of wool/metallic bouclé in sapphire splashed with crystal & garnet

inecococci

Pyramid Sleeve Sheath of double-faced wool crepe & lacquered woven yarns in sapphire