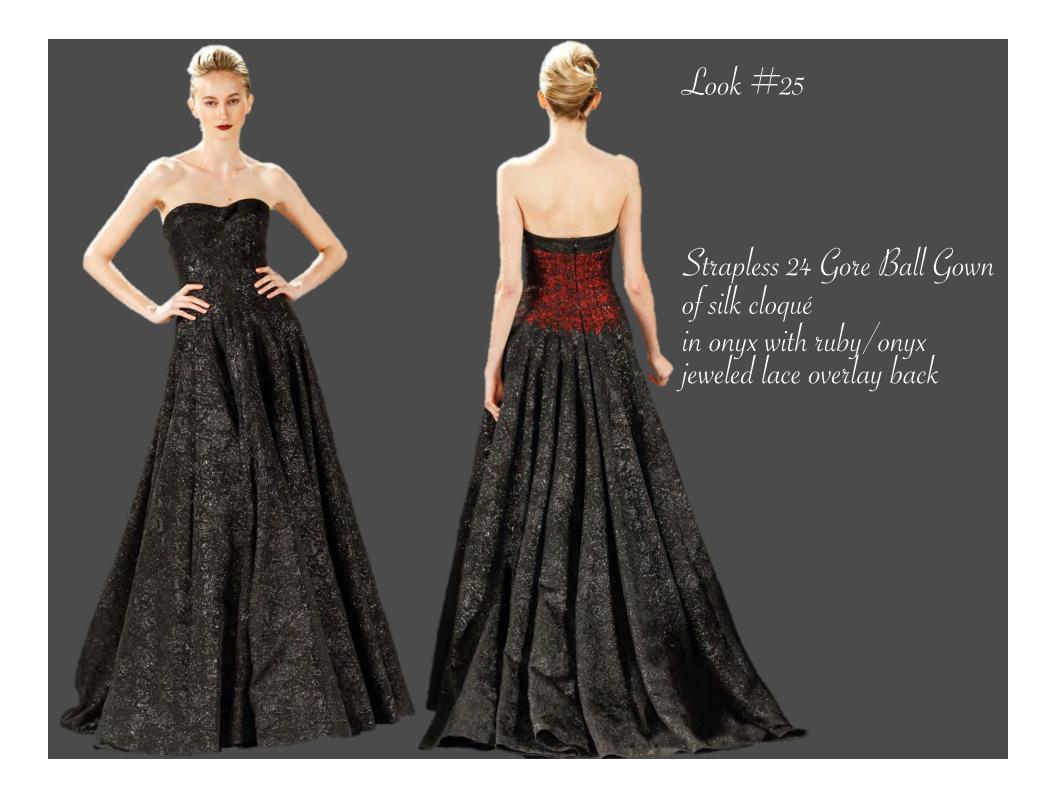

 $Look \#_{22}$ 

Shawl Collar Jacket of cotton/wool bouclé in ruby/onyx & Narrow Sweep Trouser of silk/wool in jet

Look #24

Off Shoulder Triple Petal Train Gown of silk cloqué in garnet/onyx

Look #24b

Shawl Collar Jacket of cotton/wool brocade in garnet/onyx with contrast lapel & Signature Trouser of silk/wool in jet