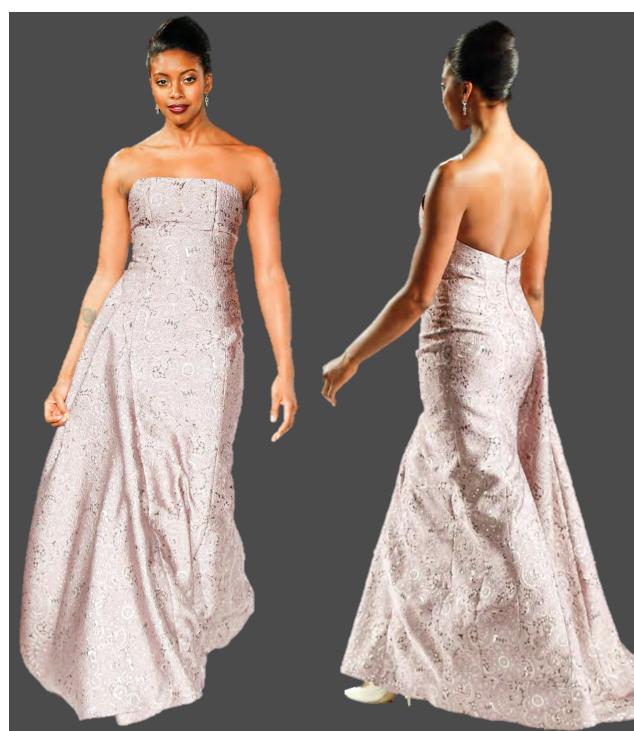

# Strapless Fan Godet Gown of silk/metallic brocade in lepidolite/gold

 $Look \#_{32}$ 

Four Point Shawl Collar Jacket & Matching Trumpet Evening Gown of silk brocade in ruby/jet

Look #34

Shawl Collar Jacket of Baroque embossed jacquard in jet & Signature trouser of silk/wool in jet