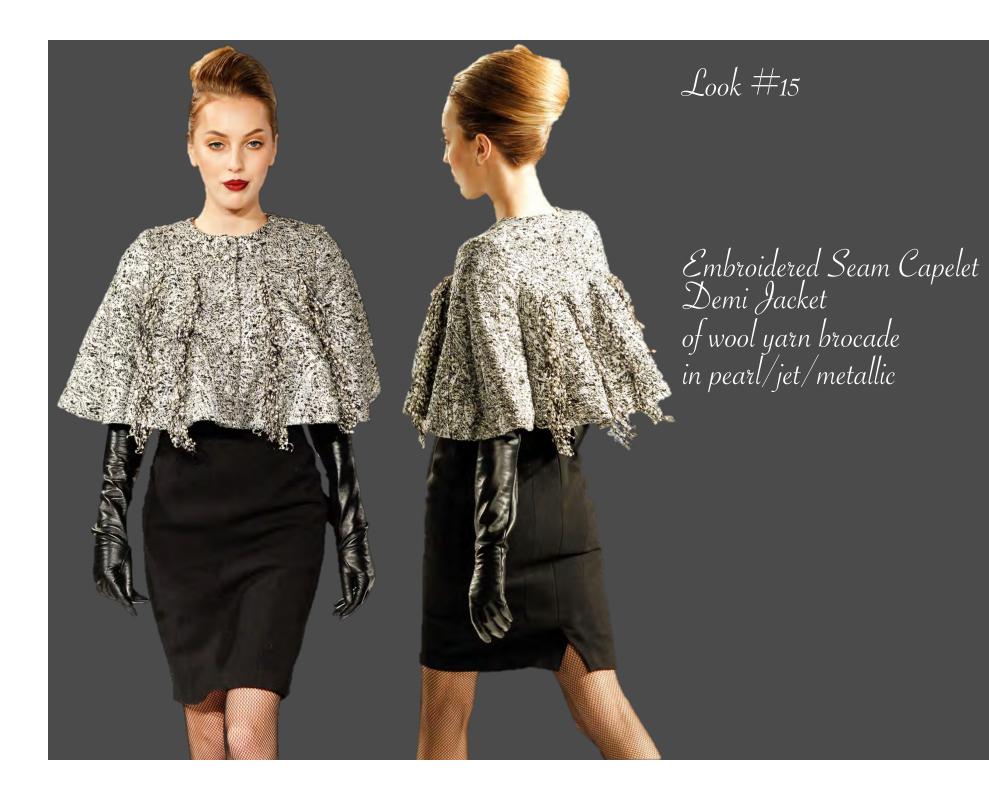

*Look* #16

Open Neck Knitted Sheath & Notch Lapel Demi Jacket of wool/metallic yarns in black pearl mosaic

Look #19

V-neck Sheath & Pyramid Shawl of double-faced wool crepe with contrast of chenille bouclé in crystal/onyx