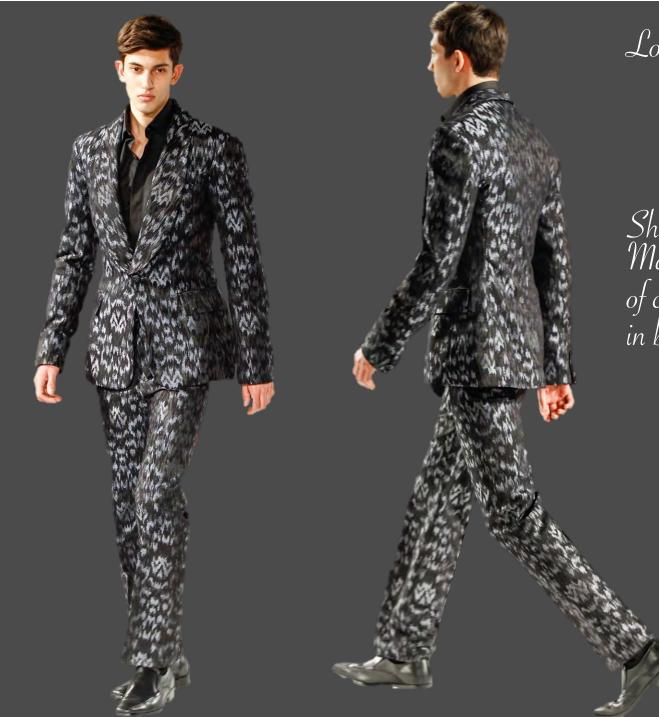

#### $Look \#_3$

Shawl Collar Wrap Jacket & Bias Paneled Trouser of lacquered woven yarns in sapphire