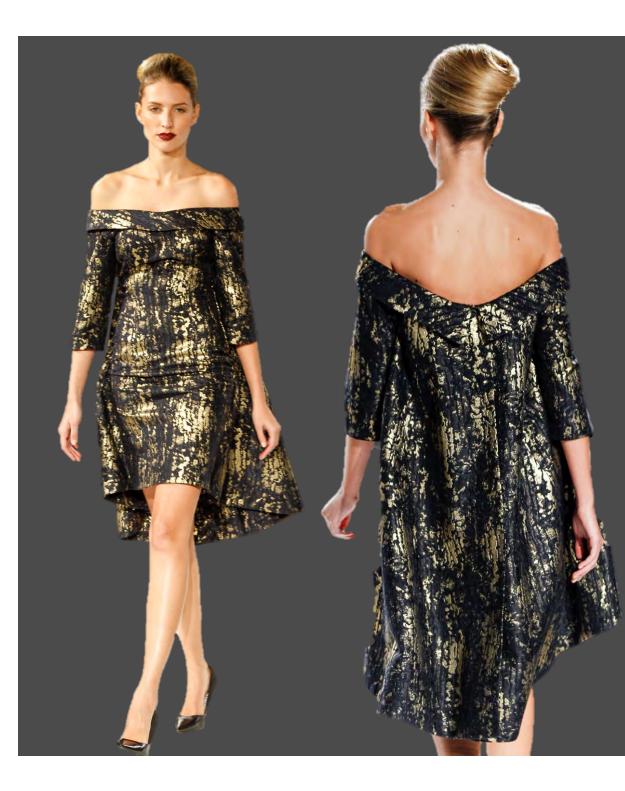

## Off Shoulder Capelet Back Sheath of silk cloqué in sapphire/gold

 $Look \#_6$ 

Fluted <sup>3</sup>/<sub>4</sub> Sleeve Topper Ensemble with Bias Paneled Trouser & Halter Cut Top of embroidered chenille & double-faced wool crepe in pearl/gold