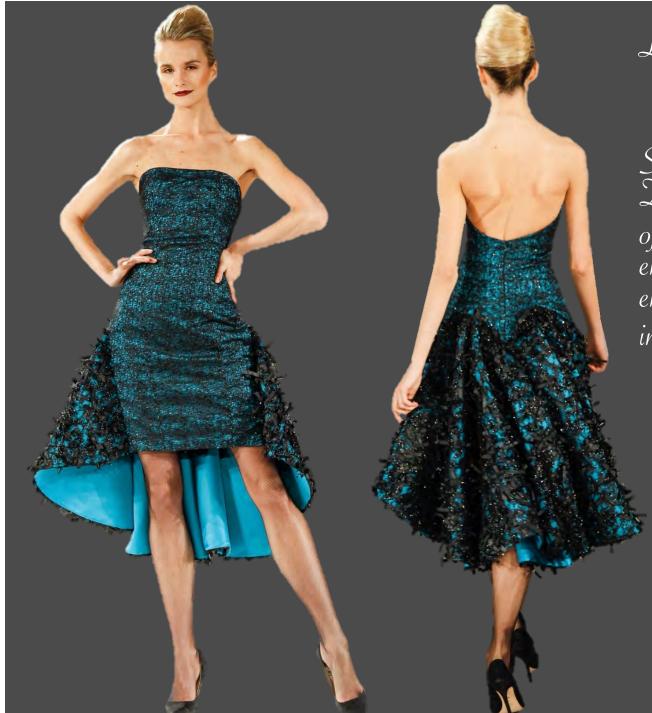

*Look* #35

Strapless Waterfall Bustier Dress of silk mikado with jewelembroidered & ribbonembroidered lace in turquoise/onyx