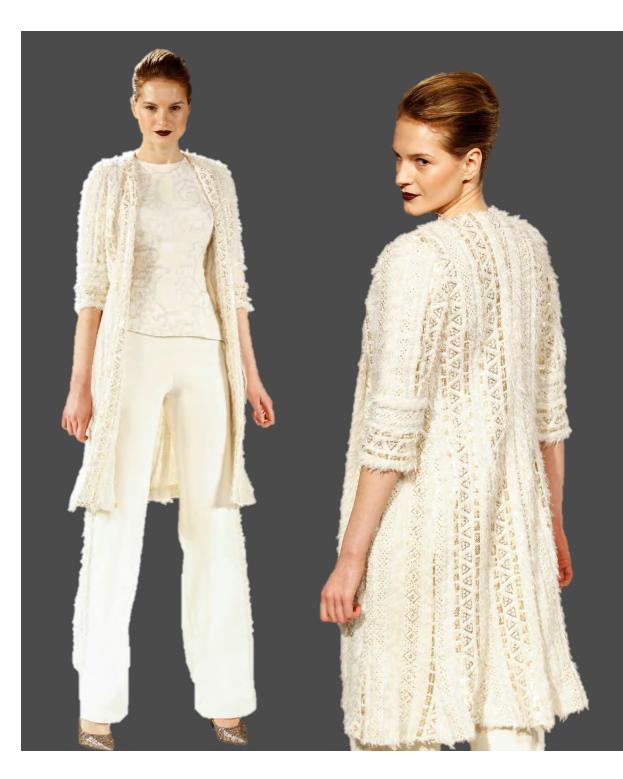

## Off Shoulder Capelet Back Sheath of silk cloqué in sapphire/gold

 $Look \#_6$ 

Fluted <sup>3</sup>/<sub>4</sub> Sleeve Topper Ensemble with Bias Paneled Trouser & Halter Cut Top of embroidered chenille & double-faced wool crepe in pearl/gold