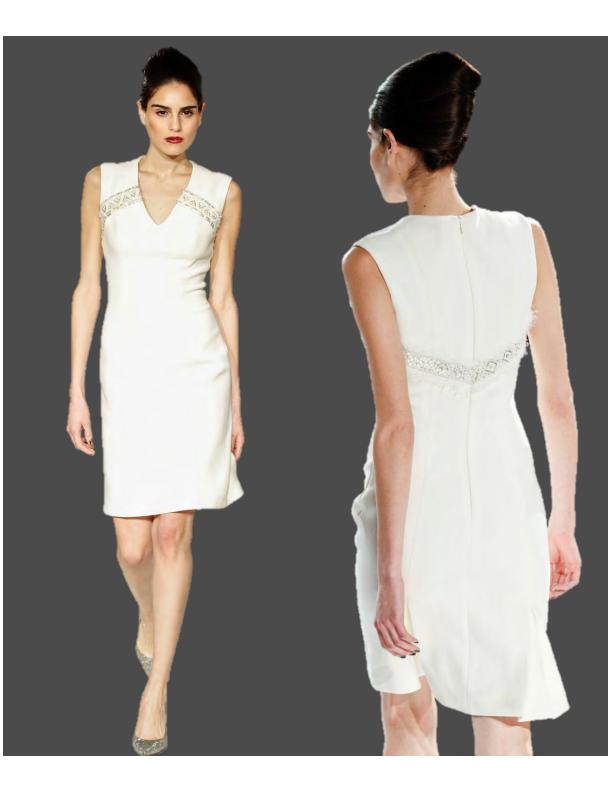

## Off Shoulder Capelet Back Sheath of silk cloqué in sapphire/gold

 $Look \#_6$ 

Fluted <sup>3</sup>/<sub>4</sub> Sleeve Topper Ensemble with Bias Paneled Trouser & Halter Cut Top of embroidered chenille & double-faced wool crepe in pearl/gold