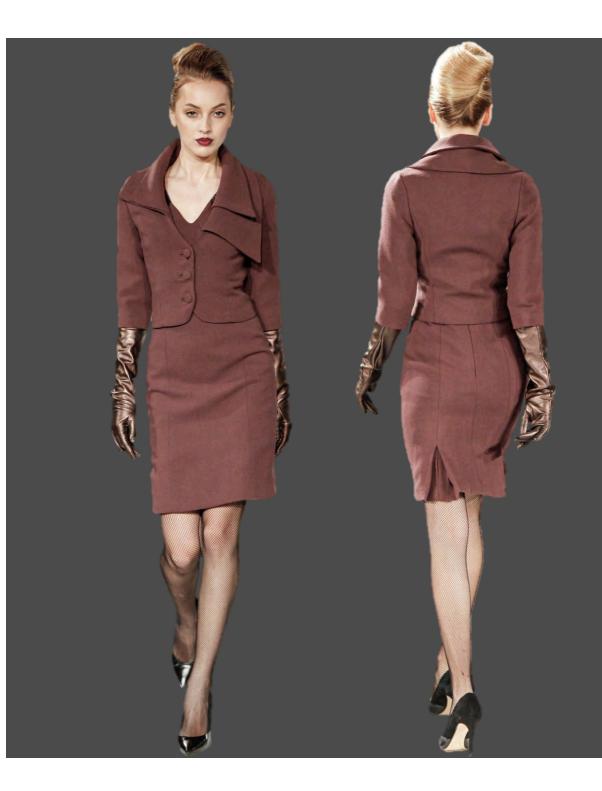

 $\mathcal{L}ook \#_{26}$ 

Double Angular Collar Fitted Jacket & Dress Ensemble of double-faced wool crepe, in deep amethyst

 $Look \#_{28}$ 

Princess Seamed <sup>3</sup>/<sub>4</sub> Sleeve Jacket & Bias Paneled Trouser of metallic brocade in deep amethyst