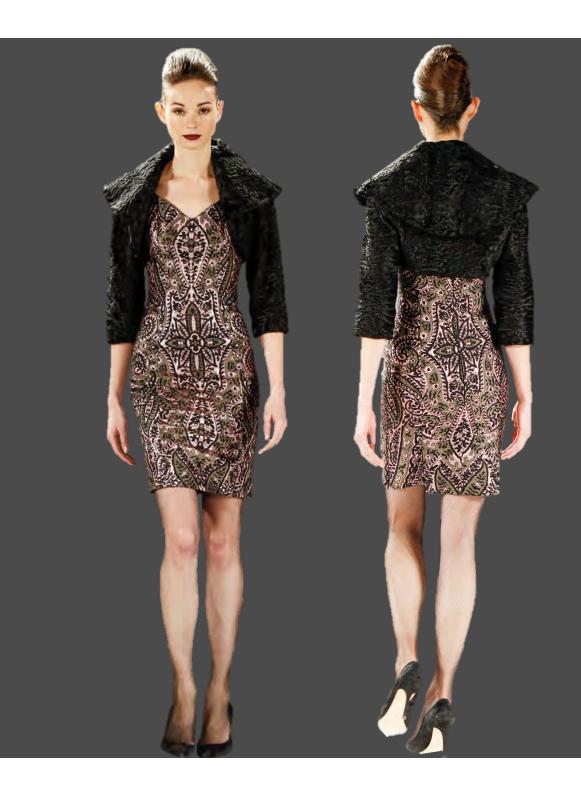

 $\mathcal{L}ook \#_{29}$ 

Open Neck Sheath of patterned silk brocade, in onyx/lepidolite & Capelet-Collar Broadtail Bolero

*Look* #31