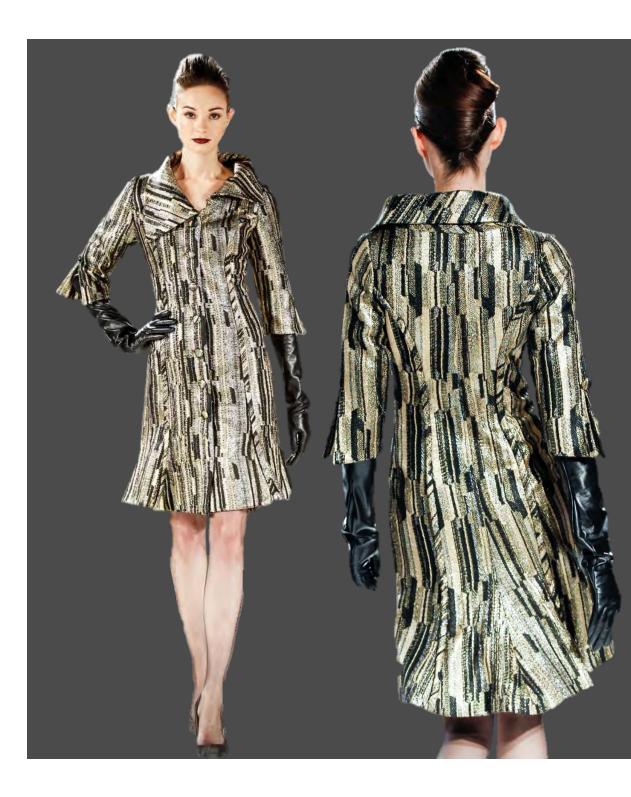

Look # 9

Angular Collar Button Front Dress of silk/metallic woven yarns in silver/gold/jet multi

Look #10

Demi Cap Sleeve Sheath of double-faced wool crepe & silk/metallic woven yarns in silver/gold/jet multi