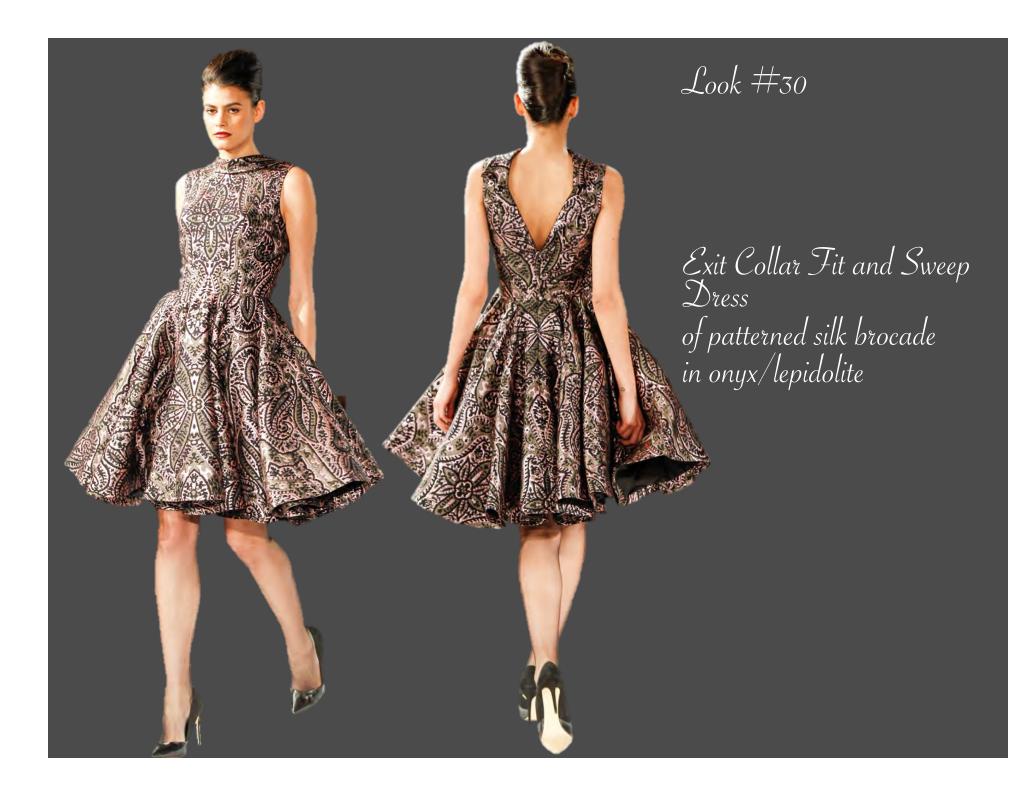

 $\mathcal{L}ook \#_{29}$ 

Open Neck Sheath of patterned silk brocade, in onyx/lepidolite & Capelet-Collar Broadtail Bolero

*Look* #31