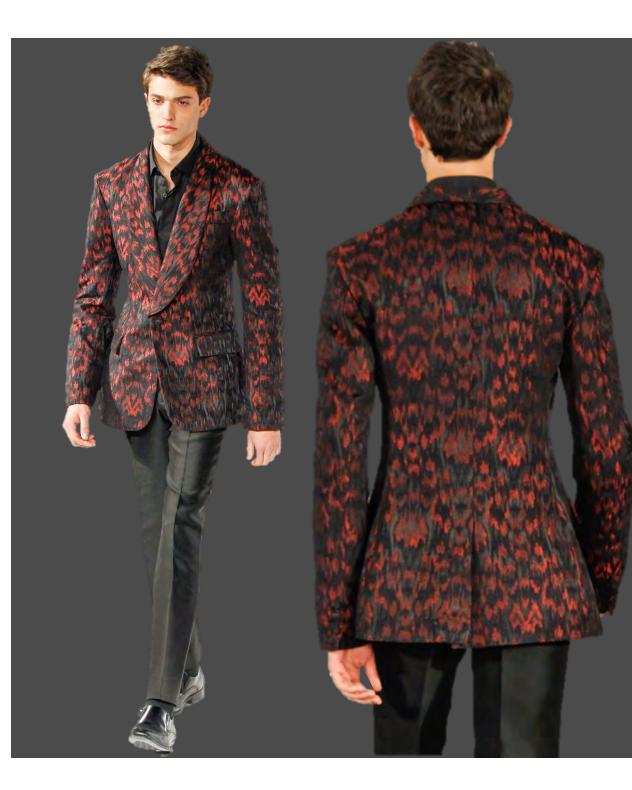

 $Look \#_{22}$ 

Shawl Collar Jacket of cotton/wool bouclé in ruby/onyx & Narrow Sweep Trouser of silk/wool in jet

Look #24

Off Shoulder Triple Petal Train Gown of silk cloqué in garnet/onyx

Look #24b

Shawl Collar Jacket of cotton/wool brocade in garnet/onyx with contrast lapel & Signature Trouser of silk/wool in jet