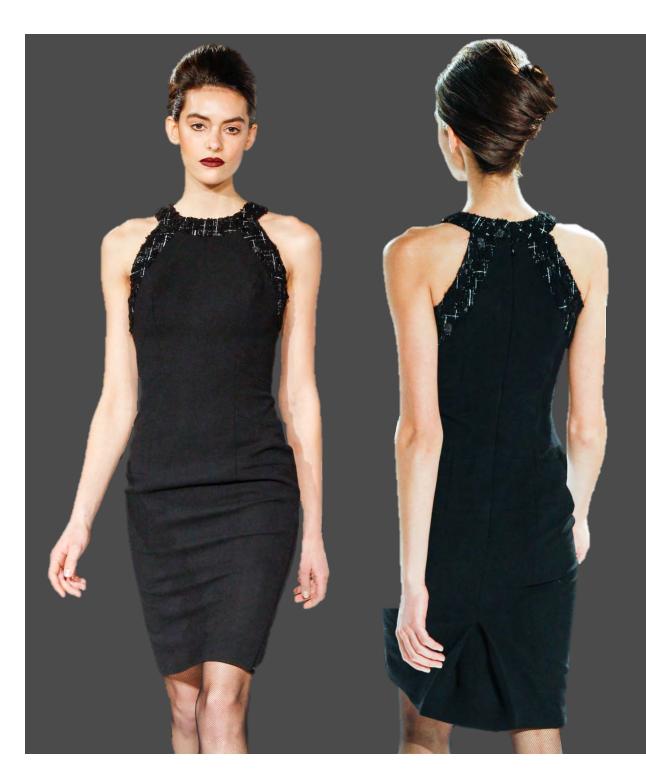

*Look* #16

Open Neck Knitted Sheath & Notch Lapel Demi Jacket of wool/metallic yarns in black pearl mosaic

Look #19

V-neck Sheath & Pyramid Shawl of double-faced wool crepe with contrast of chenille bouclé in crystal/onyx