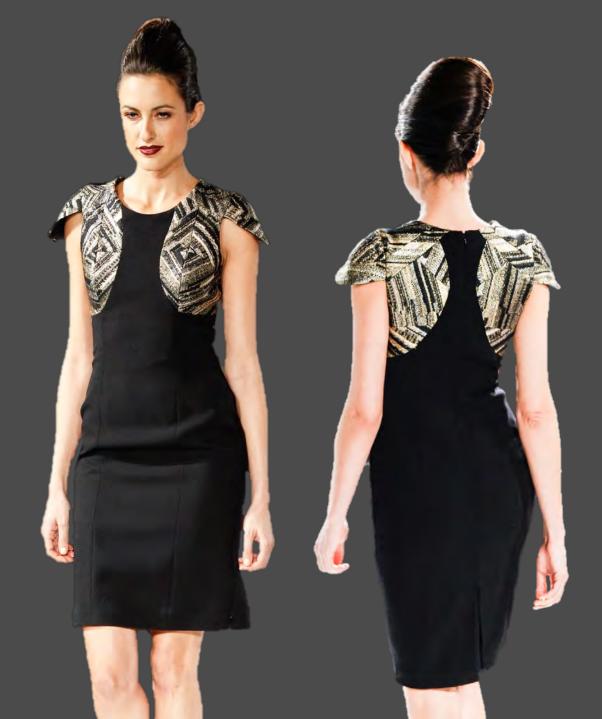

Look # 9

Angular Collar Button Front Dress of silk/metallic woven yarns in silver/gold/jet multi

Look #10

Demi Cap Sleeve Sheath of double-faced wool crepe & silk/metallic woven yarns in silver/gold/jet multi