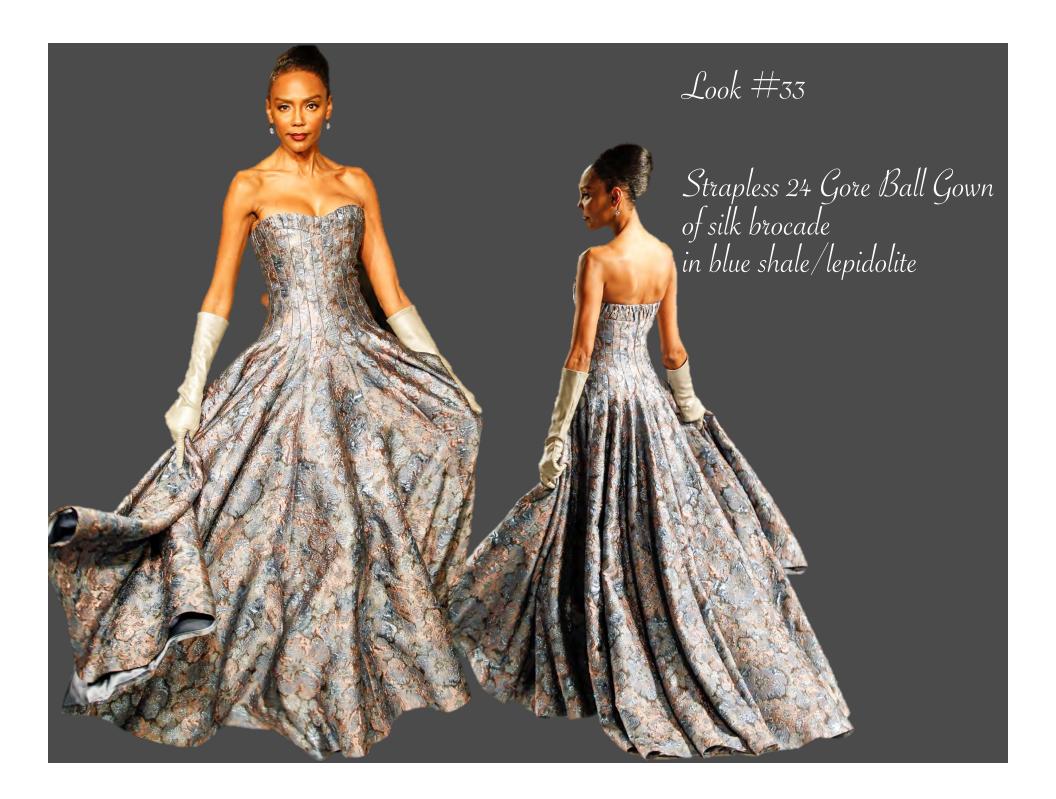

 $\mathcal{L}ook \#_{29}$ 

Open Neck Sheath of patterned silk brocade, in onyx/lepidolite & Capelet-Collar Broadtail Bolero

*Look* #31