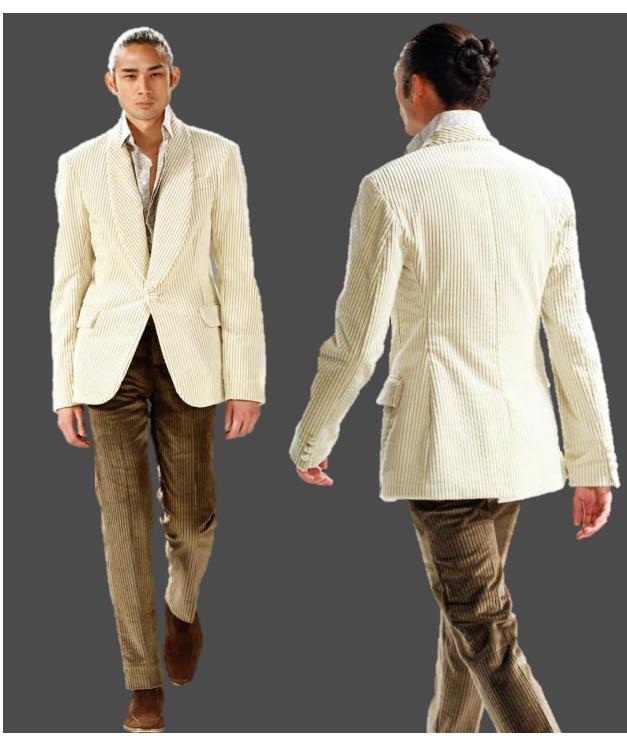

 $Look \#_7$ 

V-neck Embroidered Insert Sheath of double-faced wool crepe & embroidered chenille in pearl/gold

 $\mathcal{L}ook \neq \underline{8}$ 

Shawl Collar Jacket & Contrast Signature Trouser of velvet corduroy in pearl pinstripe