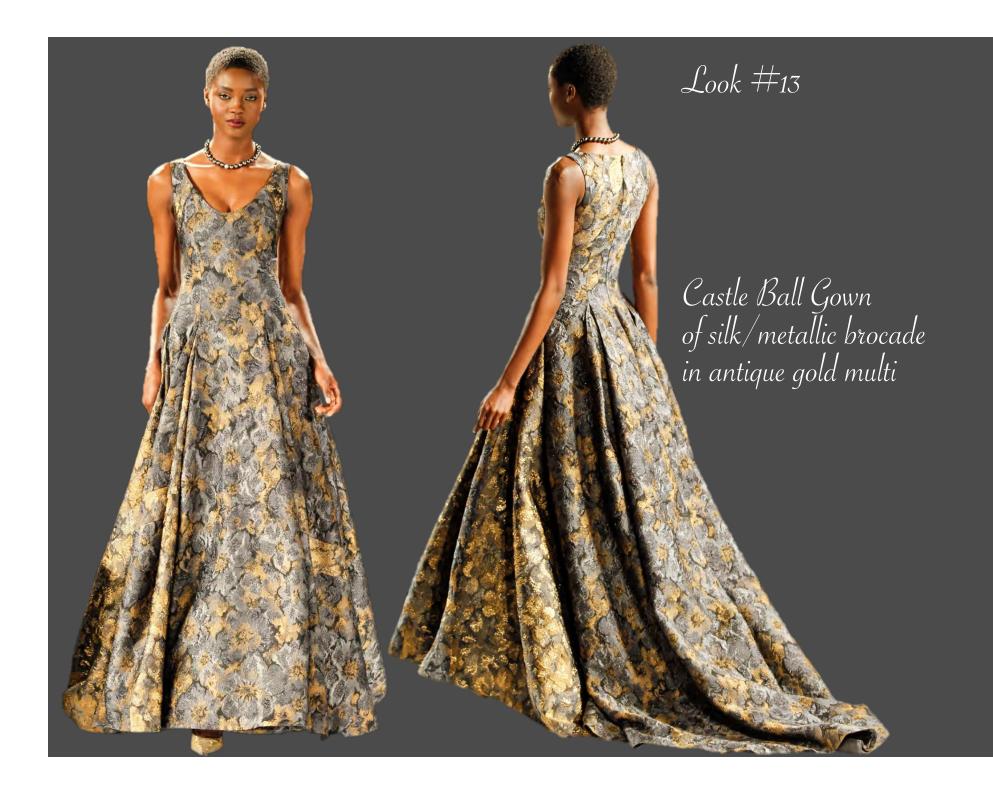

 $\mathcal{L}ook \#_{29}$ 

Open Neck Sheath of patterned silk brocade, in onyx/lepidolite & Capelet-Collar Broadtail Bolero

*Look* #31