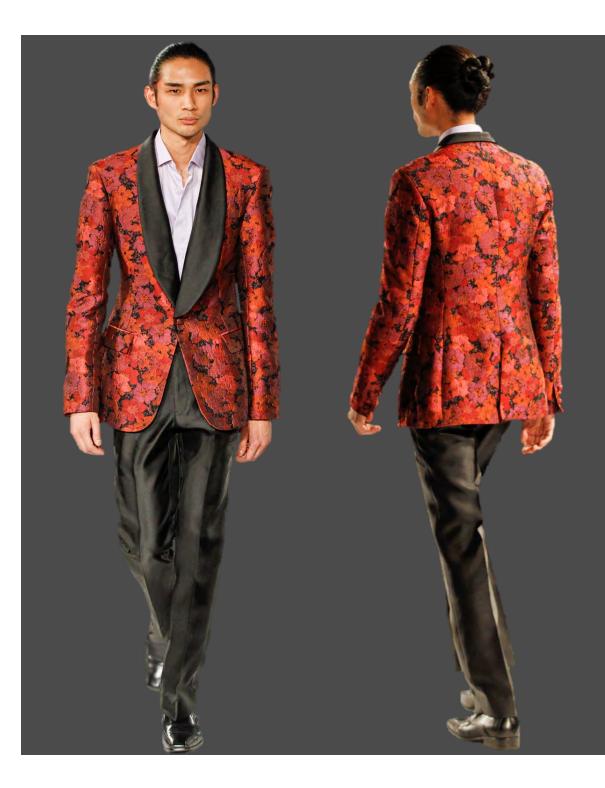

# Strapless Fan Godet Gown of silk/metallic brocade in lepidolite/gold

 $Look \#_{32}$ 

Four Point Shawl Collar Jacket & Matching Trumpet Evening Gown of silk brocade in ruby/jet

Look #34

Shawl Collar Jacket of Baroque embossed jacquard in jet & Signature trouser of silk/wool in jet