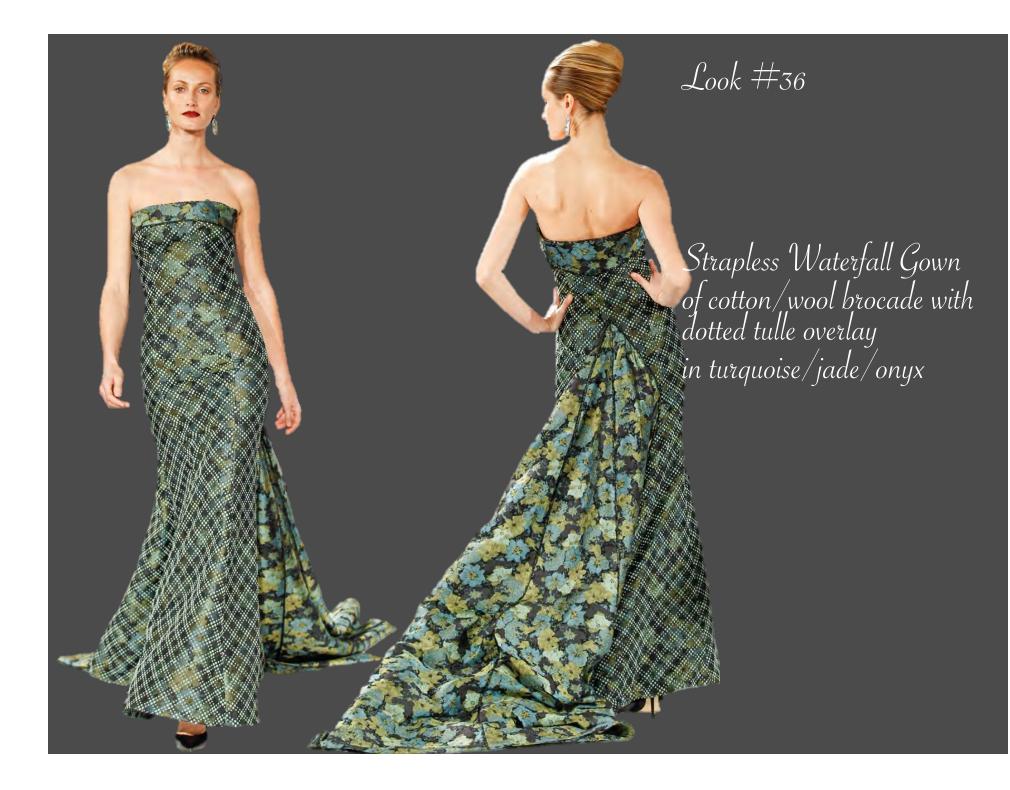

Angular Collar Fitted Jacket & Dress Ensemble of double-faced wool crepe, in deep amethyst





 $Look \#_{28}$ 

Princess Seamed <sup>3</sup>/<sub>4</sub> Sleeve Jacket & Bias Paneled Trouser of metallic brocade in deep amethyst



 $\mathcal{L}ook \#_{29}$ 

Open Neck Sheath of patterned silk brocade, in onyx/lepidolite & Capelet-Collar Broadtail Bolero





*Look* #31

# Strapless Fan Godet Gown of silk/metallic brocade in lepidolite/gold



 $Look \#_{32}$ 

Four Point Shawl Collar Jacket & Matching Trumpet Evening Gown of silk brocade in ruby/jet





Look #34

Shawl Collar Jacket of Baroque embossed jacquard in jet & Signature trouser of silk/wool in jet



*Look* #35

Strapless Waterfall Bustier Dress of silk mikado with jewelembroidered & ribbonembroidered lace in turquoise/onyx