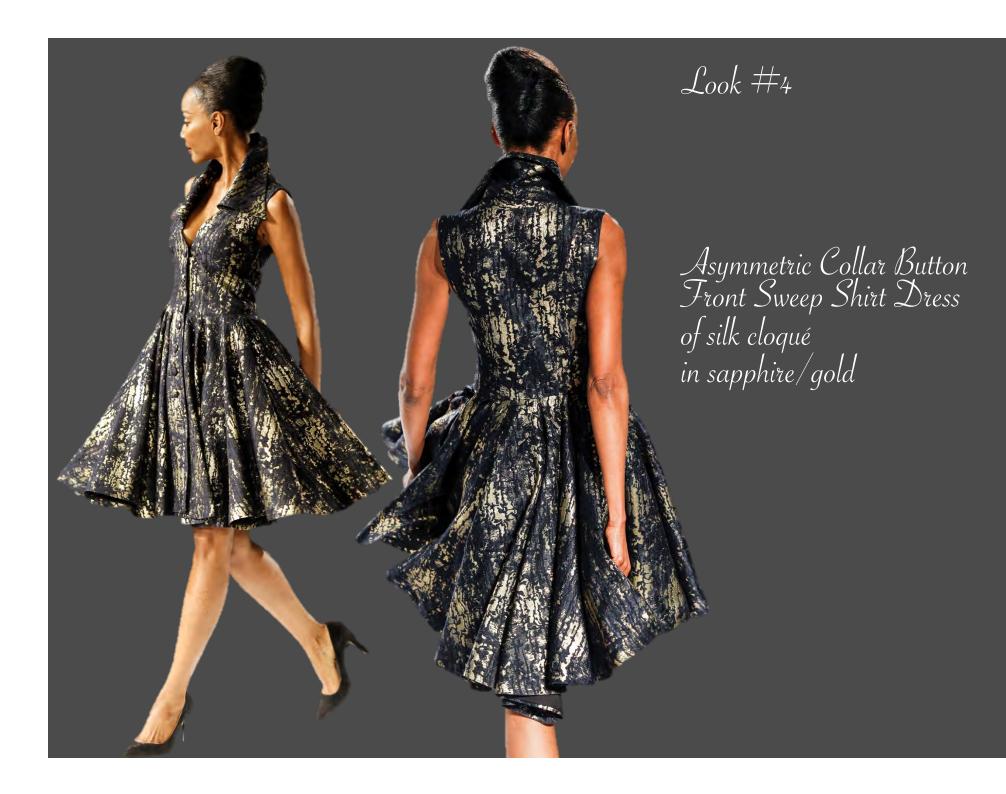

#### $Look \#_5$

## Off Shoulder Capelet Back Sheath of silk cloqué in sapphire/gold

 $Look \#_6$ 

Fluted <sup>3</sup>/<sub>4</sub> Sleeve Topper Ensemble with Bias Paneled Trouser & Halter Cut Top of embroidered chenille & double-faced wool crepe in pearl/gold