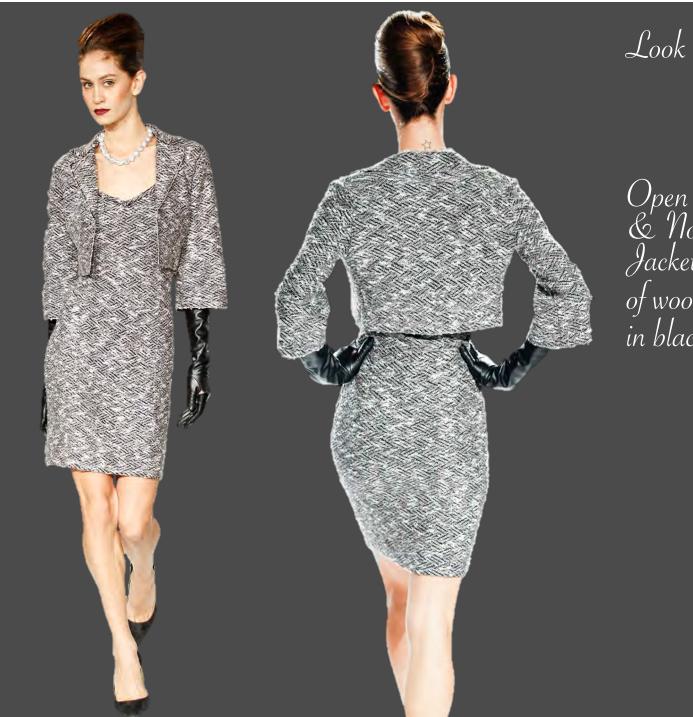

*Look* #16

Open Neck Knitted Sheath & Notch Lapel Demi Jacket of wool/metallic yarns in black pearl mosaic

Look #19

V-neck Sheath & Pyramid Shawl of double-faced wool crepe with contrast of chenille bouclé in crystal/onyx