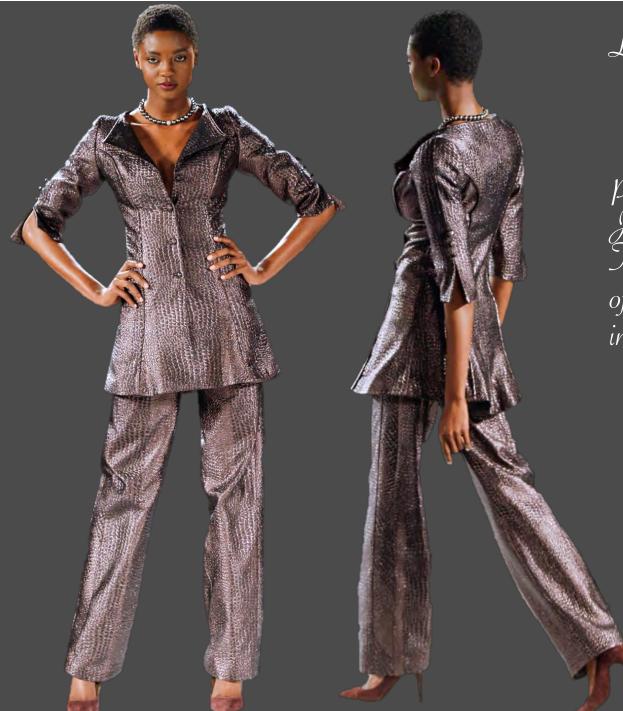

h & Pyramid Shawl of double-faced wool crepe with contrast of chenille bouclé in crystal/onyx



 $\mathcal{L}ook \neq_{20}$ 

Halter Cut Sheath of double-faced wool crepe with framed neck line of chenille bouclé in crystal/onyx



Look #21

Shawl Collar Jacket & Matching Signature Trouser of cotton/wool bouclé in black pearl/onyx



 $Look \#_{22}$ 

Shawl Collar Jacket of cotton/wool bouclé in ruby/onyx & Narrow Sweep Trouser of silk/wool in jet





Look #24

Off Shoulder Triple Petal Train Gown of silk cloqué in garnet/onyx



Look #24b

Shawl Collar Jacket of cotton/wool brocade in garnet/onyx with contrast lapel & Signature Trouser of silk/wool in jet





 $\mathcal{L}ook \#_{26}$ 

Double Angular Collar Fitted Jacket & Dress Ensemble of double-faced wool crepe, in deep amethyst





 $Look \#_{28}$ 

Princess Seamed <sup>3</sup>/<sub>4</sub> Sleeve Jacket & Bias Paneled Trouser of metallic brocade in deep amethyst



 $\mathcal{L}ook \#_{29}$ 

Open Neck Sheath of patterned silk brocade, in onyx/lepidolite & Capelet-Collar Broadtail Bolero





*Look* #31

# Strapless Fan Godet Gown of silk/metallic brocade in lepidolite/gold



 $Look \#_{32}$ 

Four Point Shawl Collar Jacket & Matching Trumpet Evening Gown of silk brocade in ruby/jet





Look #34

Shawl Collar Jacket of Baroque embossed jacquard in jet & Signature trouser of silk/wool in jet



*Look* #35

Strapless Waterfall Bustier Dress of silk mikado with jewelembroidered & ribbonembroidered lace in turquoise/onyx