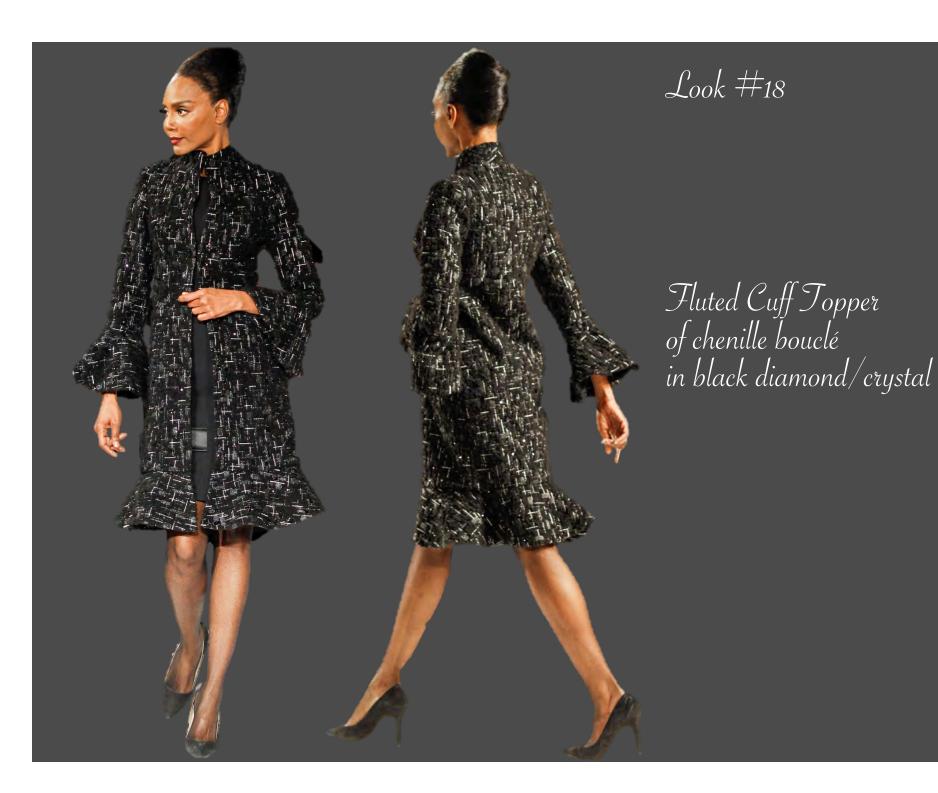

*Look* #16

Open Neck Knitted Sheath & Notch Lapel Demi Jacket of wool/metallic yarns in black pearl mosaic

Look #19

V-neck Sheath & Pyramid Shawl of double-faced wool crepe with contrast of chenille bouclé in crystal/onyx