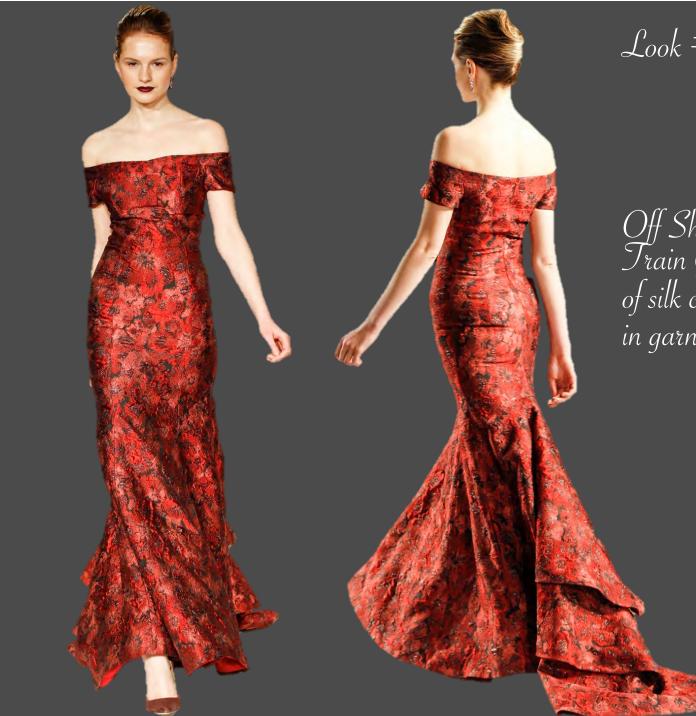

# Strapless Fan Godet Gown of silk/metallic brocade in lepidolite/gold

 $Look \#_{32}$ 

Four Point Shawl Collar Jacket & Matching Trumpet Evening Gown of silk brocade in ruby/jet

Look #34

Shawl Collar Jacket of Baroque embossed jacquard in jet & Signature trouser of silk/wool in jet